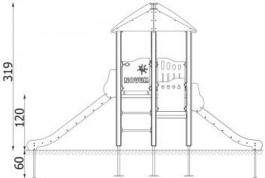

## **Castle Tower 4**

|                                                                                                                                                                                                                                                                                                                                                                                                                                                                                                                                                                                                                                                                                                                                                                                                                                                                                                                                                                                                                                                                                                                                                                                                                                                                                                                                                                                                                                                                                                                                                                                                                                                                                                                                                                                                                                                                                    | Product line                           | Action Orbis Wood Modulair                                                                                                                                                         |
|------------------------------------------------------------------------------------------------------------------------------------------------------------------------------------------------------------------------------------------------------------------------------------------------------------------------------------------------------------------------------------------------------------------------------------------------------------------------------------------------------------------------------------------------------------------------------------------------------------------------------------------------------------------------------------------------------------------------------------------------------------------------------------------------------------------------------------------------------------------------------------------------------------------------------------------------------------------------------------------------------------------------------------------------------------------------------------------------------------------------------------------------------------------------------------------------------------------------------------------------------------------------------------------------------------------------------------------------------------------------------------------------------------------------------------------------------------------------------------------------------------------------------------------------------------------------------------------------------------------------------------------------------------------------------------------------------------------------------------------------------------------------------------------------------------------------------------------------------------------------------------|----------------------------------------|------------------------------------------------------------------------------------------------------------------------------------------------------------------------------------|
| and the second sec | Age range                              | 3 - 12                                                                                                                                                                             |
|                                                                                                                                                                                                                                                                                                                                                                                                                                                                                                                                                                                                                                                                                                                                                                                                                                                                                                                                                                                                                                                                                                                                                                                                                                                                                                                                                                                                                                                                                                                                                                                                                                                                                                                                                                                                                                                                                    | Unit measurements                      | 250cm x 570cm x 323cm                                                                                                                                                              |
|                                                                                                                                                                                                                                                                                                                                                                                                                                                                                                                                                                                                                                                                                                                                                                                                                                                                                                                                                                                                                                                                                                                                                                                                                                                                                                                                                                                                                                                                                                                                                                                                                                                                                                                                                                                                                                                                                    | Required surface area                  | 490cm x 1060cm                                                                                                                                                                     |
|                                                                                                                                                                                                                                                                                                                                                                                                                                                                                                                                                                                                                                                                                                                                                                                                                                                                                                                                                                                                                                                                                                                                                                                                                                                                                                                                                                                                                                                                                                                                                                                                                                                                                                                                                                                                                                                                                    | Impact area                            | 38m²                                                                                                                                                                               |
| 510                                                                                                                                                                                                                                                                                                                                                                                                                                                                                                                                                                                                                                                                                                                                                                                                                                                                                                                                                                                                                                                                                                                                                                                                                                                                                                                                                                                                                                                                                                                                                                                                                                                                                                                                                                                                                                                                                | Free height of fall                    | 140cm                                                                                                                                                                              |
| 903                                                                                                                                                                                                                                                                                                                                                                                                                                                                                                                                                                                                                                                                                                                                                                                                                                                                                                                                                                                                                                                                                                                                                                                                                                                                                                                                                                                                                                                                                                                                                                                                                                                                                                                                                                                                                                                                                | Material                               | Glue-laminated wood, turned<br>cylinrically, milled, construction<br>installed in the ground on<br>galvanized steel anchors, roofs and<br>guards made of polythene HDPE<br>panels. |
|                                                                                                                                                                                                                                                                                                                                                                                                                                                                                                                                                                                                                                                                                                                                                                                                                                                                                                                                                                                                                                                                                                                                                                                                                                                                                                                                                                                                                                                                                                                                                                                                                                                                                                                                                                                                                                                                                    | Heaviest part                          | 90kg                                                                                                                                                                               |
|                                                                                                                                                                                                                                                                                                                                                                                                                                                                                                                                                                                                                                                                                                                                                                                                                                                                                                                                                                                                                                                                                                                                                                                                                                                                                                                                                                                                                                                                                                                                                                                                                                                                                                                                                                                                                                                                                    | Largest part                           | 350cm - 80cm                                                                                                                                                                       |
|                                                                                                                                                                                                                                                                                                                                                                                                                                                                                                                                                                                                                                                                                                                                                                                                                                                                                                                                                                                                                                                                                                                                                                                                                                                                                                                                                                                                                                                                                                                                                                                                                                                                                                                                                                                                                                                                                    | Spare parts                            | Available                                                                                                                                                                          |
|                                                                                                                                                                                                                                                                                                                                                                                                                                                                                                                                                                                                                                                                                                                                                                                                                                                                                                                                                                                                                                                                                                                                                                                                                                                                                                                                                                                                                                                                                                                                                                                                                                                                                                                                                                                                                                                                                    | Installation time<br>without grondwork | 5 hour(s) / 3 person(s)                                                                                                                                                            |
|                                                                                                                                                                                                                                                                                                                                                                                                                                                                                                                                                                                                                                                                                                                                                                                                                                                                                                                                                                                                                                                                                                                                                                                                                                                                                                                                                                                                                                                                                                                                                                                                                                                                                                                                                                                                                                                                                    | Special tools                          | Included                                                                                                                                                                           |
|                                                                                                                                                                                                                                                                                                                                                                                                                                                                                                                                                                                                                                                                                                                                                                                                                                                                                                                                                                                                                                                                                                                                                                                                                                                                                                                                                                                                                                                                                                                                                                                                                                                                                                                                                                                                                                                                                    | Anchoring                              | 7 metal fittings to be installed in the ground                                                                                                                                     |
| 1                                                                                                                                                                                                                                                                                                                                                                                                                                                                                                                                                                                                                                                                                                                                                                                                                                                                                                                                                                                                                                                                                                                                                                                                                                                                                                                                                                                                                                                                                                                                                                                                                                                                                                                                                                                                                                                                                  | Remarks                                | This equipment is also available                                                                                                                                                   |