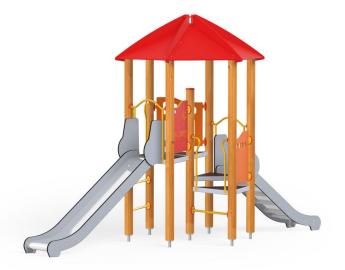

## Description

1104EPO: 1 castle tower, 1 deep slide, 1 slide 104, 3 safety HDPE boards with decorative cuts, 5 triangular landings, 2 entrance, 4 climbing bars,1 metal bar over the slide.

> Model type Serial number Equipment name

Modulair 1104EPO Castle Tower 4

Join the action!

## **Castle Tower 4**

|                                                                                                                                                                                                                                                                                                                                                                                                                                                                                                                                                                                                                                                                                                                                                                                                                                                                                                                                                                                                                                                                                                                                                                                                                                                                                                                                                                                                                                                                                                                                                                                                                                                                                                                                                                                                                                                                                    | Product line                           | Action Orbis Wood Modulair                                                                                                                                                         |
|------------------------------------------------------------------------------------------------------------------------------------------------------------------------------------------------------------------------------------------------------------------------------------------------------------------------------------------------------------------------------------------------------------------------------------------------------------------------------------------------------------------------------------------------------------------------------------------------------------------------------------------------------------------------------------------------------------------------------------------------------------------------------------------------------------------------------------------------------------------------------------------------------------------------------------------------------------------------------------------------------------------------------------------------------------------------------------------------------------------------------------------------------------------------------------------------------------------------------------------------------------------------------------------------------------------------------------------------------------------------------------------------------------------------------------------------------------------------------------------------------------------------------------------------------------------------------------------------------------------------------------------------------------------------------------------------------------------------------------------------------------------------------------------------------------------------------------------------------------------------------------|----------------------------------------|------------------------------------------------------------------------------------------------------------------------------------------------------------------------------------|
| and the second sec | Age range                              | 3 - 12                                                                                                                                                                             |
|                                                                                                                                                                                                                                                                                                                                                                                                                                                                                                                                                                                                                                                                                                                                                                                                                                                                                                                                                                                                                                                                                                                                                                                                                                                                                                                                                                                                                                                                                                                                                                                                                                                                                                                                                                                                                                                                                    | Unit measurements                      | 250cm x 570cm x 323cm                                                                                                                                                              |
|                                                                                                                                                                                                                                                                                                                                                                                                                                                                                                                                                                                                                                                                                                                                                                                                                                                                                                                                                                                                                                                                                                                                                                                                                                                                                                                                                                                                                                                                                                                                                                                                                                                                                                                                                                                                                                                                                    | Required surface area                  | 490cm x 1060cm                                                                                                                                                                     |
|                                                                                                                                                                                                                                                                                                                                                                                                                                                                                                                                                                                                                                                                                                                                                                                                                                                                                                                                                                                                                                                                                                                                                                                                                                                                                                                                                                                                                                                                                                                                                                                                                                                                                                                                                                                                                                                                                    | Impact area                            | 38m²                                                                                                                                                                               |
| 510                                                                                                                                                                                                                                                                                                                                                                                                                                                                                                                                                                                                                                                                                                                                                                                                                                                                                                                                                                                                                                                                                                                                                                                                                                                                                                                                                                                                                                                                                                                                                                                                                                                                                                                                                                                                                                                                                | Free height of fall                    | 140cm                                                                                                                                                                              |
| 903                                                                                                                                                                                                                                                                                                                                                                                                                                                                                                                                                                                                                                                                                                                                                                                                                                                                                                                                                                                                                                                                                                                                                                                                                                                                                                                                                                                                                                                                                                                                                                                                                                                                                                                                                                                                                                                                                | Material                               | Glue-laminated wood, turned<br>cylinrically, milled, construction<br>installed in the ground on<br>galvanized steel anchors, roofs and<br>guards made of polythene HDPE<br>panels. |
|                                                                                                                                                                                                                                                                                                                                                                                                                                                                                                                                                                                                                                                                                                                                                                                                                                                                                                                                                                                                                                                                                                                                                                                                                                                                                                                                                                                                                                                                                                                                                                                                                                                                                                                                                                                                                                                                                    | Heaviest part                          | 90kg                                                                                                                                                                               |
|                                                                                                                                                                                                                                                                                                                                                                                                                                                                                                                                                                                                                                                                                                                                                                                                                                                                                                                                                                                                                                                                                                                                                                                                                                                                                                                                                                                                                                                                                                                                                                                                                                                                                                                                                                                                                                                                                    | Largest part                           | 350cm - 80cm                                                                                                                                                                       |
|                                                                                                                                                                                                                                                                                                                                                                                                                                                                                                                                                                                                                                                                                                                                                                                                                                                                                                                                                                                                                                                                                                                                                                                                                                                                                                                                                                                                                                                                                                                                                                                                                                                                                                                                                                                                                                                                                    | Spare parts                            | Available                                                                                                                                                                          |
|                                                                                                                                                                                                                                                                                                                                                                                                                                                                                                                                                                                                                                                                                                                                                                                                                                                                                                                                                                                                                                                                                                                                                                                                                                                                                                                                                                                                                                                                                                                                                                                                                                                                                                                                                                                                                                                                                    | Installation time<br>without grondwork | 5 hour(s) / 3 person(s)                                                                                                                                                            |
|                                                                                                                                                                                                                                                                                                                                                                                                                                                                                                                                                                                                                                                                                                                                                                                                                                                                                                                                                                                                                                                                                                                                                                                                                                                                                                                                                                                                                                                                                                                                                                                                                                                                                                                                                                                                                                                                                    | Special tools                          | Included                                                                                                                                                                           |
|                                                                                                                                                                                                                                                                                                                                                                                                                                                                                                                                                                                                                                                                                                                                                                                                                                                                                                                                                                                                                                                                                                                                                                                                                                                                                                                                                                                                                                                                                                                                                                                                                                                                                                                                                                                                                                                                                    | Anchoring                              | 7 metal fittings to be installed in the ground                                                                                                                                     |
| 1                                                                                                                                                                                                                                                                                                                                                                                                                                                                                                                                                                                                                                                                                                                                                                                                                                                                                                                                                                                                                                                                                                                                                                                                                                                                                                                                                                                                                                                                                                                                                                                                                                                                                                                                                                                                                                                                                  | Remarks                                | This equipment is also available                                                                                                                                                   |