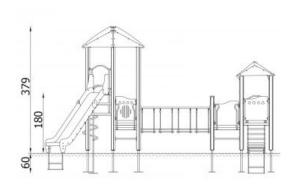

## **Castle Tower 9**

**Product line** 

Action Orbis Wood Modulair

Age range

3 - 12

**Unit measurements** 

560cm x 720cm x 403cm

Required surface area

1070cm x 1050cm

Impact area

62m<sup>2</sup>

Free height of fall

200cm

Material

Glue-laminated wood, turned cylindrically, milled, construction installed in the ground on galvanized steel anchors, roofs and guards made of polythene HDPE