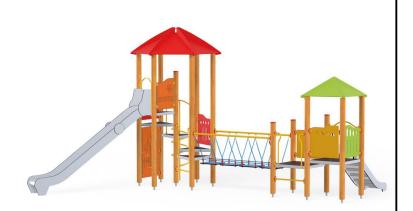

## **Description**

1109EPO: 1 tall castle tower, 1 tower with triangular roof, 1 square platform, 1 deep slide, 1 slide 104, 1 ladder bridge, 1 spiral ladder, 6 safety HDPE boards with decorative cuts, 1 wall with decorative cut, 5 triangular landings, 1 square platform, 2 entrance, 2 climbing bars, 1 metal bar over the slide.

Model type Serial number Equipment name Modulair 1109EPO Castle Tower 9

## **Castle Tower 9**

**Product line** 

Action Orbis Wood Modulair

Age range

3 - 12

**Unit measurements** 

560cm x 720cm x 403cm

Required surface area