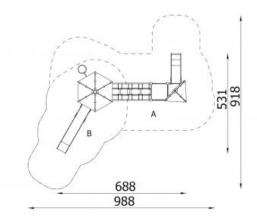

## **Castle Tower 9**

**Product line** 

Action Orbis Wood Modulair

Age range

3 - 12

**Unit measurements** 

560cm x 720cm x 403cm

Required surface area

1070cm x 1050cm

Impact area

62m<sup>2</sup>

Free height of fall

200cm

Material

Glue-laminated wood, turned cylindrically, milled, construction installed in the ground on galvanized steel anchors, roofs and guards made of polythene HDPE