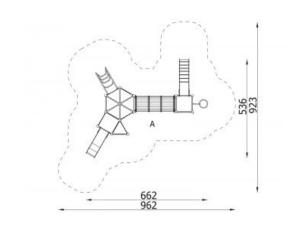

## **Platform 8**

| Product line                           | Action Orbis Wood Modulair                                                                                                                                                          |
|----------------------------------------|-------------------------------------------------------------------------------------------------------------------------------------------------------------------------------------|
| Age range                              | 3 - 12                                                                                                                                                                              |
| Unit measurements                      | 460cm x 790cm x 231cm                                                                                                                                                               |
| Required surface area                  | 790cm x 1160cm                                                                                                                                                                      |
| Impact area                            | 73m²                                                                                                                                                                                |
| Free height of fall                    | 137cm                                                                                                                                                                               |
| Material                               | Glue-laminated wood, turned<br>cylindrically, milled. Construction<br>installed in the ground on<br>galvanized steel anchors. Roofs<br>and guards made of polythene<br>HDPE panels. |
| Heaviest part                          | 90kg                                                                                                                                                                                |
| Largest part                           | 80cm - 350cm                                                                                                                                                                        |
| Spare parts                            | Available                                                                                                                                                                           |
| Installation time<br>without grondwork | 16 hour(s) / 3 person(s)                                                                                                                                                            |
| Special tools                          | Included                                                                                                                                                                            |
| Anchoring                              | Steel, galvanized anchors +<br>concrete blocks. Depth of<br>installing: 60 cm                                                                                                       |
| Remarks                                | This equipment is also available<br>with hot dip galvanized posts.<br>Prices on request.                                                                                            |
|                                        |                                                                                                                                                                                     |