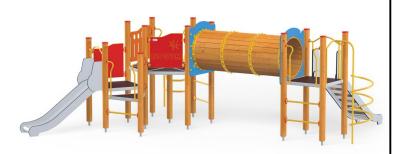

## Description

1 hexagonal platform, 2 square platforms, 1 triangular platform, 1 slide 104, 1 deep slide, 1 tunnel bridge, 1 spiral ladder, 1 arc ladder, 4 safety HDPE boards with decorative cuts, 3 entrance, 7 climbing bars, 1 metal bar over the slide, 14 metal fittings to be installed in the ground

## **Platform 8**

| Product line                           | Action Orbis Wood Modulair                                                                                                                                                          |
|----------------------------------------|-------------------------------------------------------------------------------------------------------------------------------------------------------------------------------------|
| Age range                              | 3 - 12                                                                                                                                                                              |
| Unit measurements                      | 460cm x 790cm x 231cm                                                                                                                                                               |
| Required surface area                  | 790cm x 1160cm                                                                                                                                                                      |
| Impact area                            | 73m²                                                                                                                                                                                |
| Free height of fall                    | 137cm                                                                                                                                                                               |
| Material                               | Glue-laminated wood, turned<br>cylindrically, milled. Construction<br>installed in the ground on<br>galvanized steel anchors. Roofs<br>and guards made of polythene<br>HDPE panels. |
| Heaviest part                          | 90kg                                                                                                                                                                                |
| Largest part                           | 80cm - 350cm                                                                                                                                                                        |
| Spare parts                            | Available                                                                                                                                                                           |
| Installation time<br>without grondwork | 16 hour(s) / 3 person(s)                                                                                                                                                            |
| Special tools                          | Included                                                                                                                                                                            |
| Anchoring                              | Steel, galvanized anchors +<br>concrete blocks. Depth of<br>installing: 60 cm                                                                                                       |
| Remarks                                | This equipment is also available<br>with hot dip galvanized posts.<br>Prices on request.                                                                                            |
|                                        |                                                                                                                                                                                     |