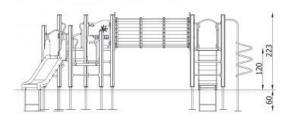

## **Platform 8**

| Product line                           | Action Orbis Wood Modulair                                                                                                                                                          |
|----------------------------------------|-------------------------------------------------------------------------------------------------------------------------------------------------------------------------------------|
| Age range                              | 3 - 12                                                                                                                                                                              |
| Unit measurements                      | 460cm x 790cm x 231cm                                                                                                                                                               |
| Required surface area                  | 790cm x 1160cm                                                                                                                                                                      |
| Impact area                            | 73m²                                                                                                                                                                                |
| Free height of fall                    | 137cm                                                                                                                                                                               |
| Material                               | Glue-laminated wood, turned<br>cylindrically, milled. Construction<br>installed in the ground on<br>galvanized steel anchors. Roofs<br>and guards made of polythene<br>HDPE panels. |
| Heaviest part                          | 90kg                                                                                                                                                                                |
| Largest part                           | 80cm - 350cm                                                                                                                                                                        |
| Spare parts                            | Available                                                                                                                                                                           |
| Installation time<br>without grondwork | 16 hour(s) / 3 person(s)                                                                                                                                                            |
| Special tools                          | Included                                                                                                                                                                            |
| Anchoring                              | Steel, galvanized anchors +<br>concrete blocks. Depth of<br>installing: 60 cm                                                                                                       |
| Remarks                                | This equipment is also available<br>with hot dip galvanized posts.<br>Prices on request.                                                                                            |
|                                        |                                                                                                                                                                                     |