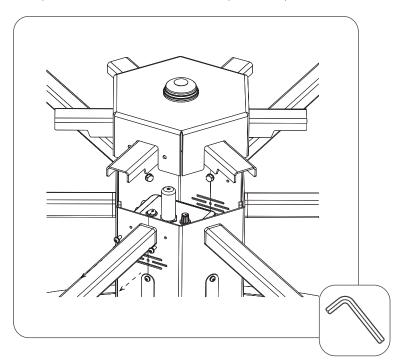

#### Overview product

The overview above shows where all important parts can be found.

#### Control the volume

- 1. Remove the bolts with the supplied hex key.
- 2. Remove the service hatch with the label.
- 3. Generate energy with the product.
- 4. Adjust the volume.
- 5. Close the service hatch.

## Change the content

- 1. Get a USB stick. Make sure that you meet the following requirements: a. Only use MP3-files.
- b. The name of the MP3 file needs to have at least 5 characters.
- c. The name of the MP3 file can't contain any strange characters.
- d. A single MP3 file can not be bigger than 2 MB.
- 2. Use the supplied hex key and unscrew the bolts.
- 3. Remove the service hatch.