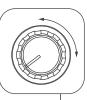

#### Control the volume

- 1. Remove the bolts with the supplied hex key.
- 2. Remove the service hatch with the label.
- 3. Generate energy with the product.
- 4. Adjust the volume.
- 5. Close the service hatch.