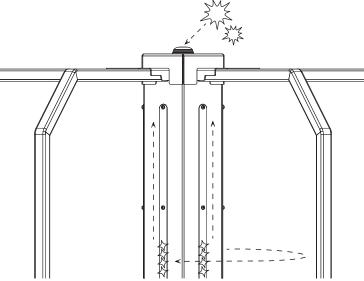

#### Control the volume

- 1. Remove the bolts with the supplied hex key.
- 2. Remove the service hatch with the label.
- 3. Generate energy with the product.
- 4. Adjust the volume.
- 5. Close the service hatch.

## Play and test

- Generate energy with the product.
   Test if the correct MP3 files are played.
- 3. Test if the LED line runs in the correct direction.
- 4. Test if the MP3 file and LED color change by pushing the button.

## Change the content

- 1. Get a USB stick. Make sure that you meet the following requirements: a. Only use MP3-files.
- b. The name of the MP3 file needs to have at least 5 characters.
- c. The name of the MP3 file can't contain any strange characters.
- d. A single MP3 file can not be bigger than 2 MB.
- 2. Use the supplied hex key and unscrew the bolts.
- 3. Remove the service hatch.