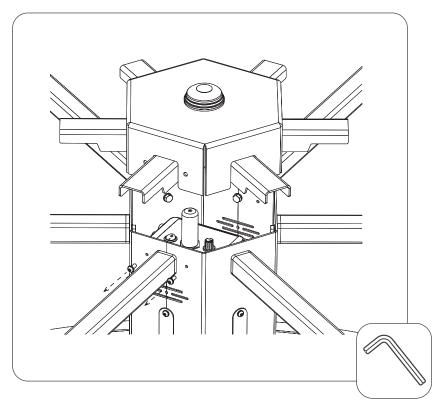

#### Control the volume

- 1. Remove the bolts with the supplied hex key.
- 2. Remove the service hatch with the label.
- 3. Generate energy with the product.
- 4. Adjust the volume.
- 5. Close the service hatch.

## Change the content

- 1. Get a USB stick. Make sure that you meet the following requirements: a. Only use MP3-files.
- b. The name of the MP3 file needs to have at least 5 characters.
- c. The name of the MP3 file can't contain any strange characters.
- d. A single MP3 file can not be bigger than 2 MB.
- 2. Use the supplied hex key and unscrew the bolts.
- 3. Remove the service hatch.

#### Install and manage a timelock

- 1. Remove the bolts with the supplied hex key.
- 2. Remove the service hatch.
- 3. Important! The timelock must be installed at 12 o'clock local time. If the install is being done too late or too early, the time lock will not work properly.
- 4. Put the USB stick into the computer.
- 5. Generate energy. Wait until the update is completed. Remove the USB stick after completion.
- 6. Make sure that you put the dust cover back over the USB port.
- 7. Close the service hatch.