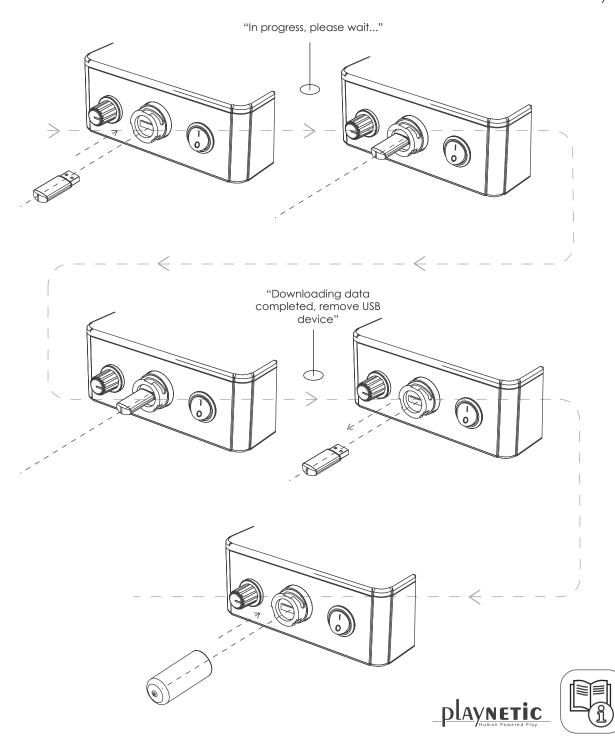

## Change the content

- 1. Get a USB stick. Make sure that you meet the following requirements: a. Only use MP3-files.
- b. The name of the MP3 file needs to have at least 5 characters.
- c. The name of the MP3 file can't contain any strange characters.
- d. A single MP3 file can not be bigger than 2 MB.
- 2. Use the supplied hex key and unscrew the bolts.
- 3. Remove the service hatch.

# Sound E

Geluid met MP3-indeling

- **Change the content**4. Put the USB stick into the computer.
- 5. Generate energy with the product. Wait until the update is completed. Remove the USB stick after completion.

  6. Make sure that you put the dust cover back over the USB port.
- 7. Close the service hatch.

#### Receive timelock

1. Receive a USB device. Playnetic has set the correct start- and endtime for you.

#### Install and manage a timelock

- 1. Remove the bolts with the supplied hex key.
- 2. Remove the service hatch.
- 3. Important! The timelock must be installed at 12 o'clock local time. If the install is being done too late or too early, the time lock will not work properly.
- 4. Put the USB stick into the computer.
- 5. Generate energy. Wait until the update is completed. Remove the USB stick after completion.
- 6. Make sure that you put the dust cover back over the USB port.
- 7. Close the service hatch.

#### Update your timelock 2x a year

For updating your timelock, use the USB device you received from Playnetic with the correct start- and endtime (same USB device for install option). Repeat step 1 to 7 in 'install a timelock' to complete the update.