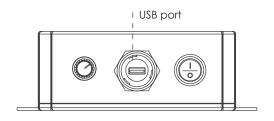

#### Overview product

The overview above shows where all important parts can be found.

## Change the content

- 1. Get a USB stick. Make sure that you meet the following requirements: a. Only use MP3-files.
- b. The name of the MP3 file needs to have at least 5 characters.
- c. The name of the MP3 file can't contain any strange characters.
- d. A single MP3 file can not be bigger than 2 MB.
- 2. Use the supplied hex key and unscrew the bolts.
- 3. Remove the service hatch.

  6. Make sure that you put the dust cover back over the USB port.
- 7. Close the service hatch.