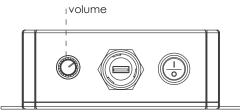

#### Control the volume

- 1. Remove the bolts with the supplied hex key.
- 2. Remove the service hatch with the label.
- 3. Generate energy with the product.
- 4. Adjust the volume.
- 5. Close the service hatch.

## Change the content

- 1. Get a USB stick. Make sure that you meet the following requirements: a. Only use MP3-files.
- b. The name of the MP3 file needs to have at least 5 characters.
- c. The name of the MP3 file can't contain any strange characters.
- d. A single MP3 file can not be bigger than 2 MB.
- 2. Use the supplied hex key and unscrew the bolts.
- 3. Remove the service hatch.

  6. Make sure that you put the dust cover back over the USB port.
- 7. Close the service hatch.

#### Install and manage a timelock

- 1. Remove the bolts with the supplied hex key.
- 2. Remove the service hatch.
- 3. Important! The timelock must be installed at 12 o'clock local time. If the install is being done too late or too early, the time lock will not work properly.
- 4. Put the USB stick into the computer.
- 5. Generate energy. Wait until the update is completed. Remove the USB stick after completion.
- 6. Make sure that you put the dust cover back over the USB port.
- 7. Close the service hatch.