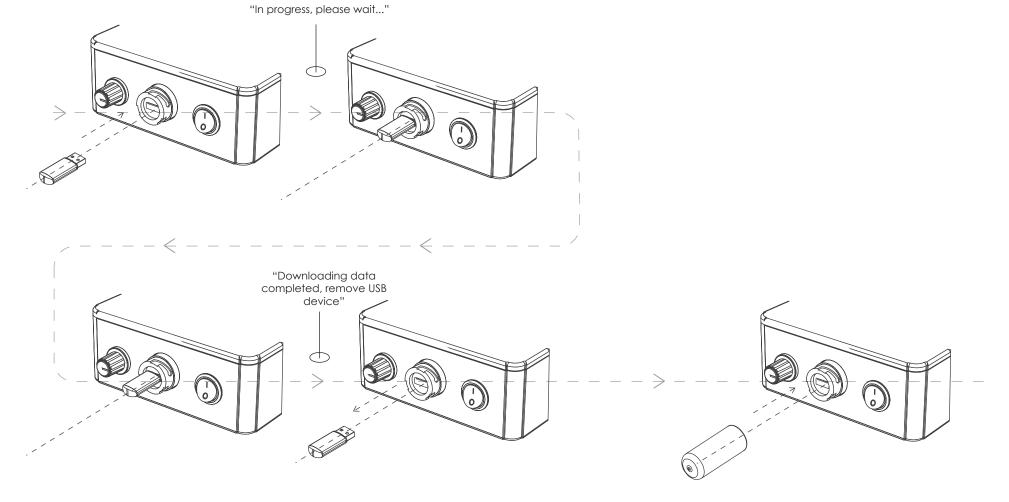

## Change the content

- 1. Get a USB stick. Make sure that you meet the following requirements: a. Only use MP3-files.
- b. The name of the MP3 file needs to have at least 5 characters.
- c. The name of the MP3 file can't contain any strange characters.
- d. A single MP3 file can not be bigger than 2 MB.
- 2. Use the supplied hex key and unscrew the bolts.
- 3. Remove the service hatch.

# Sound E

Geluid met MP3-indeling

- **Change the content**4. Put the USB stick into the computer.
- 5. Generate energy with the product. Wait until the update is completed. Remove the USB stick after completion.

  6. Make sure that you put the dust cover back over the USB port.
- 7. Close the service hatch.

#### Install and manage a timelock

- 1. Remove the bolts with the supplied hex key.
- 2. Remove the service hatch.
- 3. Important! The timelock must be installed at 12 o'clock local time. If the install is being done too late or too early, the time lock will not work properly.
- 4. Put the USB stick into the computer.
- 5. Generate energy. Wait until the update is completed. Remove the USB stick after completion.
- 6. Make sure that you put the dust cover back over the USB port.
- 7. Close the service hatch.