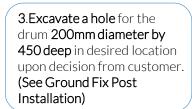

### Ground Fix Post Installation

2

Fix M10x 200 Threaded bar in place using M10 Nuts

Excavate a hole with a 250mm diameter tapering down to 350mm diameter and 450mm depth

350

400mm min depth

Foundations should not present a hazard. These foundations are recommended as a guide, for more information on foundation details for various surface see Part 1 of BS EN 1176.