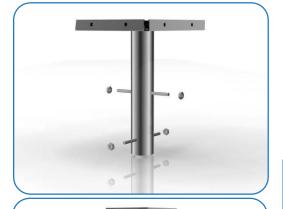

### Installation Instructions

2.Attach Cajon to ground fix plate and leg using M8x25mm security screws provided using thread lock solution not supplied.

1. Using M10 nuts and 200mm bolts supplied locate through pre drilled holes and secure bolts in place to

support in ground pole in

concrete. (See Assembly

Guide)

5. Once happy with location of the Drum, fill hole using rapid hardening concrete. Be sure to compact concrete around legs and leave to dry according to manufactures guidelines.

### Assembly Guide Cajón

#### Components:

/ ×

M10x200 Bolt

M10 Nut

Metric Conversion: 50mm/ 2" 250mm/ 10" 350mm/ 14" 400mm/ 16" 450mm/ 18"

Thread Lock Solution Required (Not Supplied)