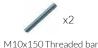

### Installation Instructions

2.Attach Cajon to ground fix plate and leg using M8x25mm security screws provided using thread lock solution not supplied.

1. Using M10 nuts and 200mm bolts supplied locate through pre drilled holes and secure bolts in place to

#### Components:

/ ×

M10x200 Bolt

M10 Nut

Metric Conversion: 50mm/ 2" 250mm/ 10" 350mm/ 14" 400mm/ 16" 450mm/ 18"

Thread Lock Solution Required (Not Supplied)

### Ground Fix Post Installation

2

Fix M10x 200 Threaded bar in place using M10 Nuts

Excavate a hole with a 250mm diameter tapering down to 350mm diameter and 450mm depth

350

400mm min depth

Foundations should not present a hazard. These foundations are recommended as a guide, for more information on foundation details for various surface see Part 1 of BS EN 1176.