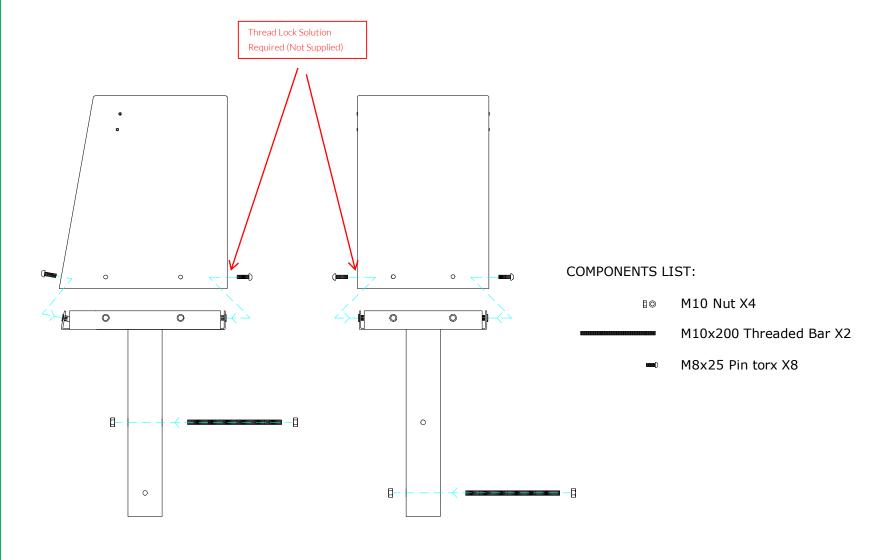

### Installation Instructions

2.Attach Cajon to ground fix plate and leg using M8x25mm security screws provided using thread lock solution not supplied.

1. Using M10 nuts and 200mm bolts supplied locate through pre drilled holes and secure bolts in place to

support in ground pole in

concrete. (See Assembly

Guide)

5. Once happy with location of the Drum, fill hole using rapid hardening concrete. Be sure to compact concrete around legs and leave to dry according to manufactures guidelines.

Install Instrument with 1.5m free space (from widest point) around it.

Weight of heaviest part 18kg (Cajon Drum)

Ground Fix Components:

## Ground Fixed Cajón

Instrument Components:

M8x25mm Pin Torx

CAUTION: Drum surface can get hot in direct sunlight, if possible install in shaded areas.

Thread Lock Solution
Required (Not Supplied)