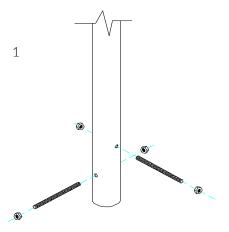

### Ground Fix Post Installation

2

Fix M10x 200 Threaded bar in place using M10 Nuts

Excavate a hole with a 250mm diameter tapering down to 350mm diameter and 450mm depth

350

400mm min depth

Foundations should not present a hazard. These foundations are recommended as a guide, for more information on foundation details for various surface see Part 1 of BS EN 1176.