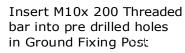

### Installation Instructions

2.Attach Cajon to ground fix plate and leg using M8x25mm security screws provided using thread lock solution not supplied.

1. Using M10 nuts and 200mm bolts supplied locate through pre drilled holes and secure bolts in place to

### Ground Fix Post Installation

2

Fix M10x 200 Threaded bar in place using M10 Nuts

Excavate a hole with a 250mm diameter tapering down to 350mm diameter and 450mm depth

350

400mm min depth

Foundations should not present a hazard. These foundations are recommended as a guide, for more information on foundation details for various surface see Part 1 of BS EN 1176.