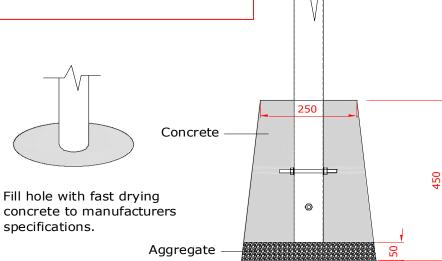

support in ground pole in

concrete. (See Assembly

Guide)

5. Once happy with location of the Drum, fill hole using rapid hardening concrete. Be sure to compact concrete around legs and leave to dry according to manufactures guidelines.

### Ground Fix Post Installation

2

Fix M10x 200 Threaded bar in place using M10 Nuts

Excavate a hole with a 250mm diameter tapering down to 350mm diameter and 450mm depth

350

400mm min depth

Foundations should not present a hazard. These foundations are recommended as a guide, for more information on foundation details for various surface see Part 1 of BS EN 1176.

4

Compact base of hole with 50mm of aggregate.
Lower ground Fix post attached of instrument into hole (check instrument straight and level before filling with concrete)