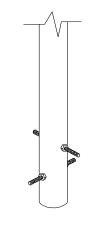

### Installation Instructions

2.Attach Cajon to ground fix plate and leg using M8x25mm security screws provided using thread lock solution not supplied.

1. Using M10 nuts and 200mm bolts supplied locate through pre drilled holes and secure bolts in place to

support in ground pole in

concrete. (See Assembly

Guide)

5. Once happy with location of the Drum, fill hole using rapid hardening concrete. Be sure to compact concrete around legs and leave to dry according to manufactures guidelines.

#### Components:

/ ×

M10x200 Bolt

M10 Nut

Metric Conversion: 50mm/ 2" 250mm/ 10" 350mm/ 14" 400mm/ 16" 450mm/ 18"

Thread Lock Solution Required (Not Supplied)