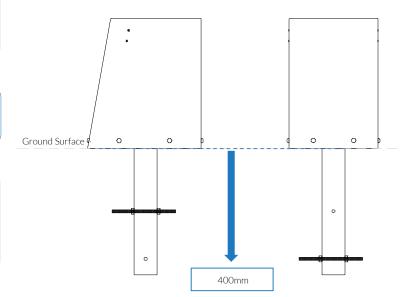

### Ground Fix Post Installation

2

Fix M10x 200 Threaded bar in place using M10 Nuts

Excavate a hole with a 250mm diameter tapering down to 350mm diameter and 450mm depth

350

400mm min depth

Foundations should not present a hazard. These foundations are recommended as a guide, for more information on foundation details for various surface see Part 1 of BS EN 1176.

4

Compact base of hole with 50mm of aggregate.
Lower ground Fix post attached of instrument into hole (check instrument straight and level before filling with concrete)