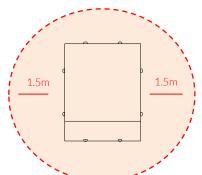

Install Instrument with 1.5m free space (from widest point) around it.

Weight of heaviest part 18kg (Cajon Drum)

Ground Fix Components: