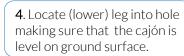

### Installation Instructions

2.Attach Cajon to ground fix plate and leg using M8x25mm security screws provided using thread lock solution not supplied.

1. Using M10 nuts and 200mm bolts supplied locate through pre drilled holes and secure bolts in place to

support in ground pole in

concrete. (See Assembly

Guide)

5. Once happy with location of the Drum, fill hole using rapid hardening concrete. Be sure to compact concrete around legs and leave to dry according to manufactures guidelines.