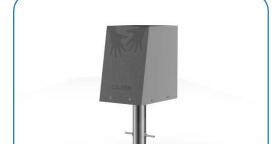

## Instrument Components:

Metric Conversion: 200mm/8" 400mm/16" 450mm/18" 1.5m/59"

## Ground Fixed Cajón

Instrument Components:

M8x25mm Pin Torx

CAUTION: Drum surface can get hot in direct sunlight, if possible install in shaded areas.

Thread Lock Solution
Required (Not Supplied)