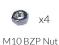

### Installation Instructions

2.Attach Cajon to ground fix plate and leg using M8x25mm security screws provided using thread lock solution not supplied.

1. Using M10 nuts and 200mm bolts supplied locate through pre drilled holes and secure bolts in place to

#### Components:

/ ×

M10x200 Bolt

M10 Nut

Metric Conversion: 50mm/ 2" 250mm/ 10" 350mm/ 14" 400mm/ 16" 450mm/ 18"

Thread Lock Solution Required (Not Supplied)