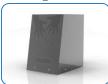

## Ground Fixed Cajón

Instrument Components:

M8x25mm Pin Torx

CAUTION: Drum surface can get hot in direct sunlight, if possible install in shaded areas.

Thread Lock Solution
Required (Not Supplied)