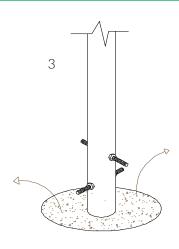

### Ground Fix Post Installation

2

Fix M10x 200 Threaded bar in place using M10 Nuts

Excavate a hole with a 250mm diameter tapering down to 350mm diameter and 450mm depth

350

400mm min depth

Foundations should not present a hazard. These foundations are recommended as a guide, for more information on foundation details for various surface see Part 1 of BS EN 1176.

4

Compact base of hole with 50mm of aggregate.
Lower ground Fix post attached of instrument into hole (check instrument straight and level before filling with concrete)